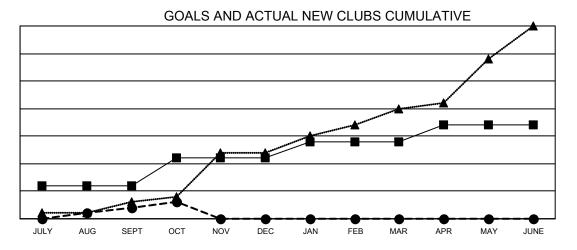

## Multiple District 316

Results as of: 10/31/2022

LOCATION: INDIA

| Clubs                 |               |           |               |  |  |  |  |
|-----------------------|---------------|-----------|---------------|--|--|--|--|
| RESULTS FOR 2022-2023 |               |           |               |  |  |  |  |
| QUARTER               | NEW CLUB GOAL | NEW CLUBS | DROPPED CLUBS |  |  |  |  |
| JULY/AUG/SEPT         | 6             | 2         | 52            |  |  |  |  |
| OCT/NOV/DEC           | 5             | 1         | 0             |  |  |  |  |
| JAN/FEB/MAR           | 3             | 0         | 0             |  |  |  |  |
| APR/MAY/JUNE          | 3             | 0         | 0             |  |  |  |  |

- CURRENT YEAR GOALS FOR NEW CLUBS

- ■ - CURRENT YEAR ACTUAL NEW CLUBS

- ▲ - LAST YEAR ACTUAL NEW CLUBS

| _ | MEMBER | <b>GROWTH</b> | NFT | GOAL |
|---|--------|---------------|-----|------|

● - MEMBER GROWTH ACTUAL