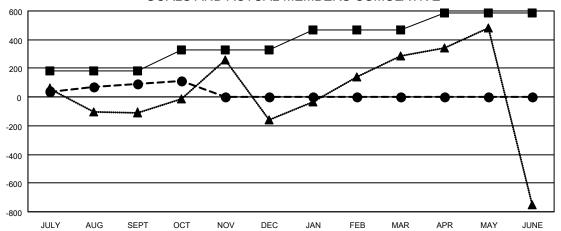

| Members     |                       |                 |                       |  |  |  |  |  |
|-------------|-----------------------|-----------------|-----------------------|--|--|--|--|--|
|             | RESULTS FOR 2022-2023 |                 |                       |  |  |  |  |  |
| QUARTER     | MEMBER GROWTH NET     | T MEMBER GROWTH | DROPPED               |  |  |  |  |  |
|             | GOAL                  | ACTUAL          | MEMBERS ACTUAL        |  |  |  |  |  |
|             |                       |                 | (including transfers) |  |  |  |  |  |
| JULY/AUG/SE | EPT 185               | 290             | 182                   |  |  |  |  |  |
| OCT/NOV/DE  | C 145                 | 76              | 48                    |  |  |  |  |  |
| JAN/FEB/MAF | R 135                 | 0               | 0                     |  |  |  |  |  |
| APR/MAY/JUI | NE 120                | 0               | 0                     |  |  |  |  |  |

- CURRENT YEAR GOALS FOR NEW CLUBS

- ■ - CURRENT YEAR ACTUAL NEW CLUBS

- ▲ - LAST YEAR ACTUAL NEW CLUBS

| _ | MEMBER | <b>GROWTH</b> | NFT | GOAL |
|---|--------|---------------|-----|------|

● - MEMBER GROWTH ACTUAL

▲ - LAST YEAR MEMBERSHIP ACTUAL

| DROPPED CLUBS: 52 |     | 77 CLUBS OF 451 ADDED 1 OR | GENDER DISTRIBUTION       |                 |
|-------------------|-----|----------------------------|---------------------------|-----------------|
|                   |     | MORE NEW MEMBERS           | MALE                      | 10,721 (79.73%) |
|                   |     |                            | FEMALE                    | 2,719 (20.22%)  |
| DROPPED MEMBERS   |     |                            | NON BINARY                | 0 (0.00%)       |
| DECEASED          | 13  |                            | PREFER NOT TO ANSWER      | 7 (0.05%)       |
| CLUB CANCELLED    | 82  |                            | TOTAL FAMILY UNIT MEMBERS | 4.970           |
| OTHER             | 135 | CLICK HERE FOR CUMULATIVE  | TOTAL FAMILY UNIT MEMBERS | 4,970           |
| TOTAL             | 230 | MEMBERSHIP DATA            | FAMILY MEMBERS PAYING HAL | F 3,149         |